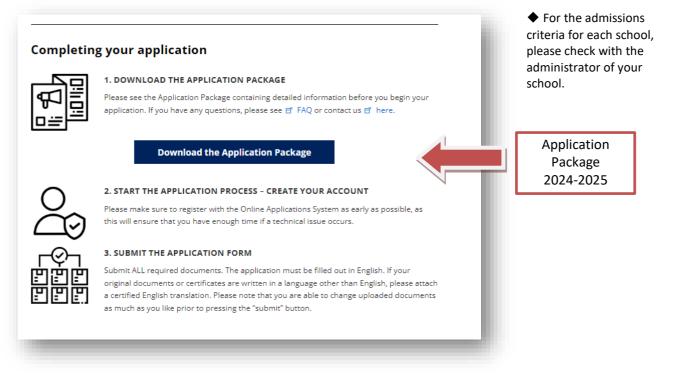

### Download the MBA Application Package 2024-2025 by following this link: <u>http://www.ics.hub.hit-u.ac.jp/admissions/mba/apply.html</u> and read the entire package thoroughly.