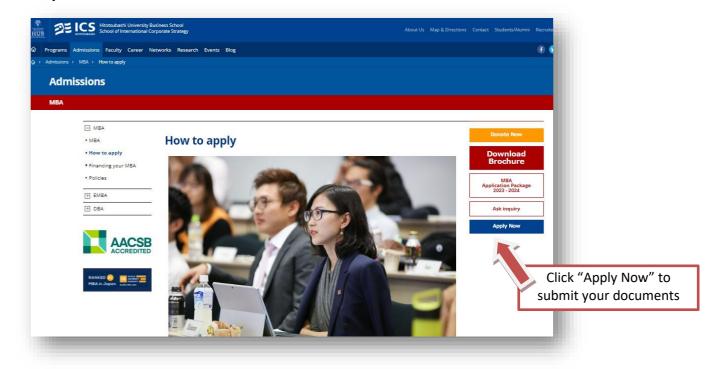

### Download the MBA Application Package 2024-2025 by following this link: <u>http://www.ics.hub.hit-u.ac.jp/admissions/mba/apply.html</u> and read the entire package thoroughly.

 All required documents must be submitted via the Hitotsubashi ICS Online Application System